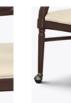

Steel Reinforced

Our patented steelreinforced joint system uses over 20 pieces of steel in most Kwalu chairs. Stop ongoing and costly furniture replacement.

**Optional Casters** 

Optional casters available on front legs only.