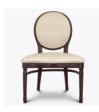

## firenze Dining

The stylish Firenze collection suggests the ultimate in refined elegance. The collection's richly detailed legs, curved arms and graceful dimensions offer absolute comfort in both dining and lounge and lobby settings. Available with and without arms.

Features

**Optional Armless** 

Without arms is available and optional.