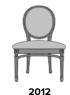

.



Model: 2011 23.5W 23.5D 36.5H 20.25SW 18.5SD 19SH 26AH



**Durable Finish** 

Kwalu's solid surface (1/8" thick) proprietary finish doesn't have any of the drawbacks of wood. The frames are moisture impervious, graffiti-resistant, easy to clean and maintenance-free.



Steel Reinforced

Our patented steelreinforced joint system uses over 20 pieces of steel in most Kwalu chairs. Stop ongoing and costly furniture replacement.



**Optional Casters** 

Optional casters available on front legs only.

Features



**Optional Armless** 

Without arms is available and optional.



#### 10 Year Warranty

We offer a 10 Year Performance Warranty on both construction and finish, so the product is guaranteed to stay looking like new for 10 years.

### Statement of Line



23.5W 23.5D 36.5H 26AH



21W 19.75D 36.25H