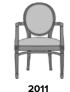

Model: 2011 23.5W 23.5D 36.5H 20.25SW 18.5SD 19SH 26AH

**Durable Finish** 

Kwalu's solid surface (1/8" thick) proprietary finish doesn't have any of the drawbacks of wood. The frames are moisture impervious, graffiti-resistant, easy to clean and maintenance-free.

### Statement of Line

23.5W 23.5D 36.5H 26AH

21W 19.75D 36.25H