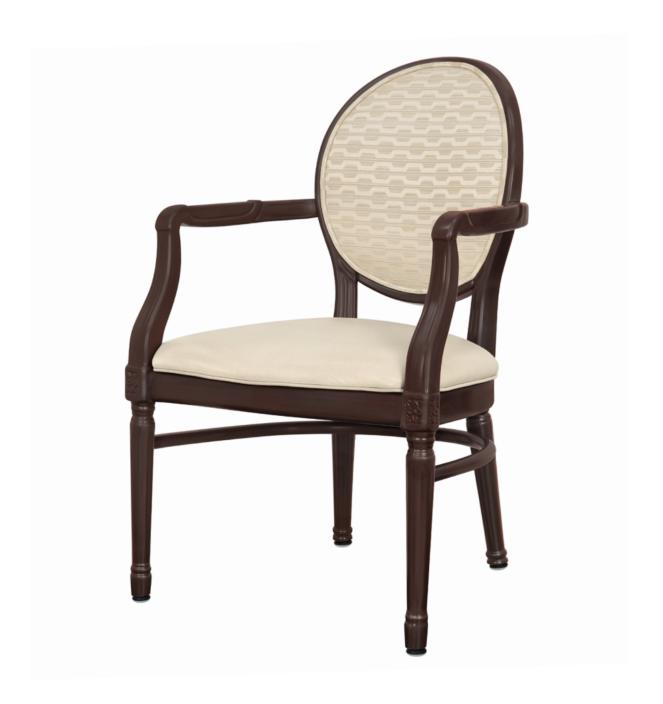

## firenze Dining

The stylish Firenze collection suggests the ultimate in refined elegance. The collection's richly detailed legs, curved arms and graceful dimensions offer absolute comfort in both dining and lounge and lobby settings. Available with and without arms.

Model: 2011 23.5W 23.5D 36.5H 20.25SW 18.5SD 19SH 26AH

**Durable Finish** 

Kwalu's solid surface (1/8" thick) proprietary finish doesn't have any of the drawbacks of wood. The frames are moisture impervious, graffiti-resistant, easy to clean and maintenance-free.