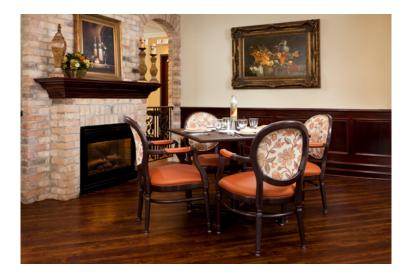

## firenze Dining

The stylish Firenze collection suggests the ultimate in refined elegance. The collection's richly detailed legs, curved arms and graceful dimensions offer absolute comfort in both dining and lounge and lobby settings. Available with and without arms.